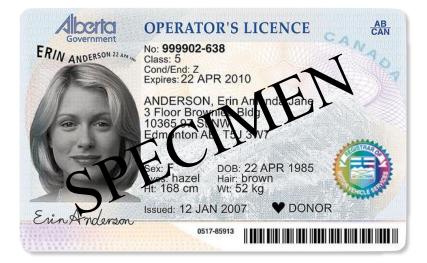

# Acceptable Identification for Membership

### **PREFERRED PERSONAL IDENTIFICATION**

### Alberta Driver's License Alberta ID (issued by registries to non-drivers)



## OR ONE FROM EACH LIST

#### Acceptable personal identification

#### includes:

Credit card Bank Card with name Health Care card Birth certificate Passport Social Insurance Number card Student ID Indian Status card Métis Nation of Alberta card Refugee papers

# Proof of residential address includes:

Vehicle registration Rental/Lease agreement Bank statement Personalized cheque Utility bill (*printed or paperless*) Personal mail with current address (cannot be a post office box)