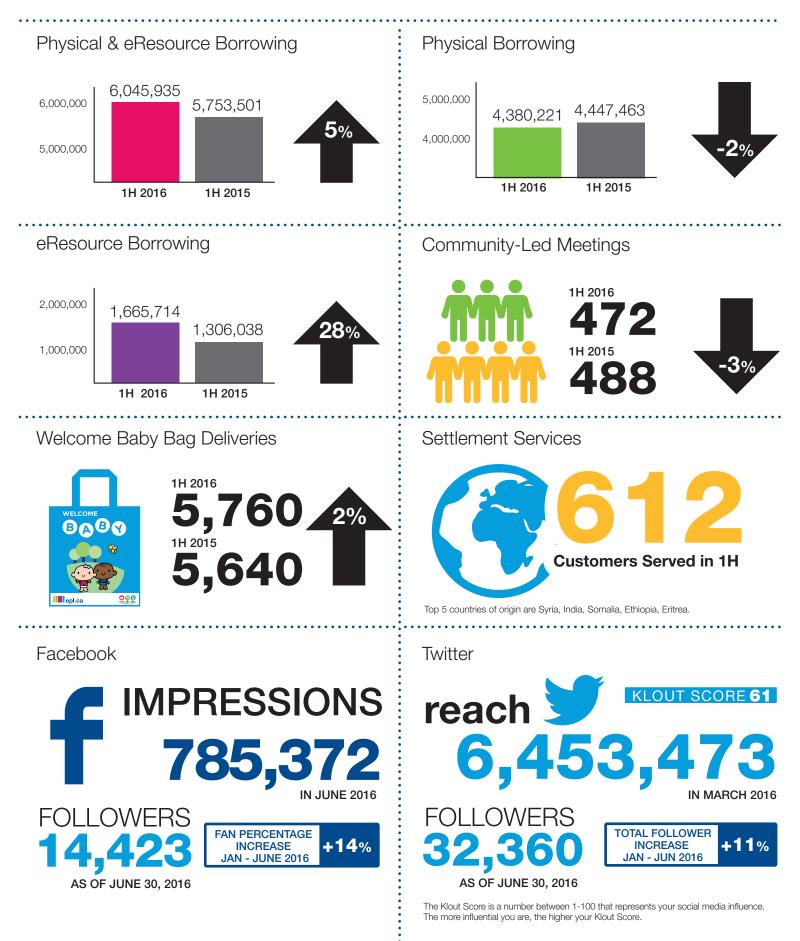

|              |
|-------------------------------|---------|---------|--------------|
| PROGRAMS                      | 27      | 39      | -31%         |
| ATTENDANCE                    | 1,438   | 1,875   | <b>-23</b> % |
| AVERAGE PROGRAM<br>ATTENDANCE | 53      | 48      | +10%         |

#### LitVans

|                               | 1H 2016 | 1H 2015 |       |
|-------------------------------|---------|---------|-------|
| PROGRAMS                      | 336     | 137     | +145% |
| ATTENDANCE                    | 10,972  | 4,439   | +147% |
| AVERAGE PROGRAM<br>ATTENDANCE | 33      | 32      | +3%   |

3rd van added in 2016.

Early Literacy Survey



Based on 496 responses.

## HDM(0)N1(0)N12UBH(CHIBRARY KEY PEREORMANCEHIND)(CA1(0)RSREPORTING JANUARY TO JUNE 2016FIRST HALF 2016



### EDMONTON PUBLIC LIBRARY KEY PERFORMANCE INDICATORSREPORTING JANUARY TO JUNE 2016FIRST HALF 2016