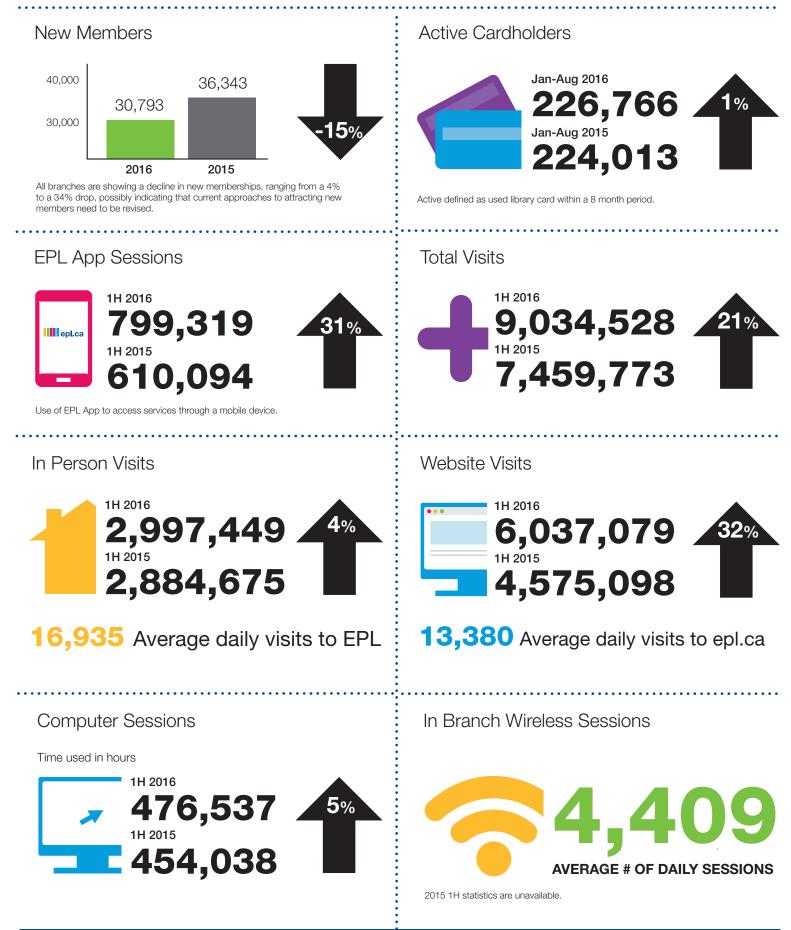

# IEDMONTON PUBLIC LIBRARY KEY PEREORMANCE INDICATORSREPORTING JANUARY TO JUNE 2016FIRST HALF 2016



### #DM(O)N1(O)N 2UBJ (CLIBRARY KEY 2EREORMANCE IND)CATORSREPORTING JANUARY TO JUNE 2016FIRST HALF 2016

#### **Total Programming**



#### Programs

| IN-HOUSE PROGRAMS                             | IN-HOUSE ATTENDANCE                                   |  |
|-----------------------------------------------|-------------------------------------------------------|--|
| 1H 2016 - <b>5,412</b> 1H 2015 - <b>4,714</b> | 1H 2016 - <b>114,243</b> 1H 2015 - <b>97,468</b>      |  |
| OUTREACH PROGRAMS                             | OUTREACH ATTENDANCE                                   |  |
| 1H 2016 - <b>3,169</b> 1H 2015 - <b>2,715</b> | 1H 2016 - <b>120,017</b> 13% 1H 2015 - <b>106,081</b> |  |

#### Spring Break

|                               | 2Q 2016 | 2Q 2015 |      |
|---------------------