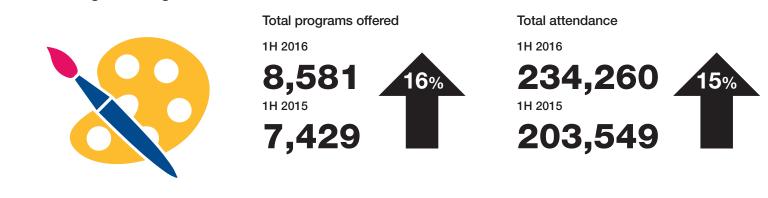

#### **Total Programming**

#### Programs

| IN-HOUSE PROGRAMS                             | IN-HOUSE ATTENDANCE                                   |  |
|-----------------------------------------------|-------------------------------------------------------|--|
| 1H 2016 - <b>5,412</b> 1H 2015 - <b>4,714</b> | 1H 2016 - <b>114,243</b> 1H 2015 - <b>97,468</b>      |  |
| OUTREACH PROGRAMS                             | OUTREACH ATTENDANCE                                   |  |
| 1H 2016 - <b>3,169</b> 1H 2015 - <b>2,715</b> | 1H 2016 - <b>120,017</b> 13% 1H 2015 - <b>106,081</b> |  |