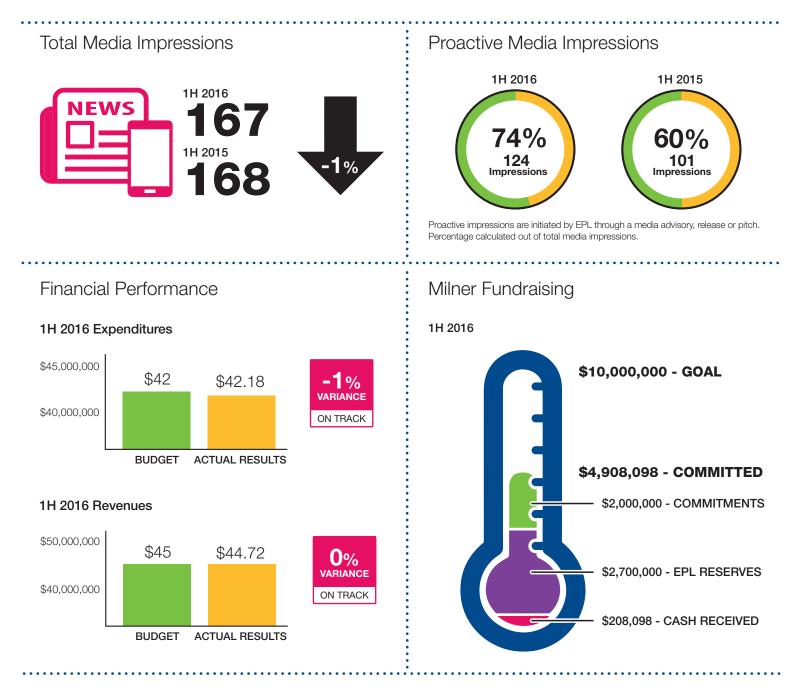

| 27      | 39      | -31%         |
| ATTENDANCE                    | 1,438   | 1,875   | <b>-23</b> % |
| AVERAGE PROGRAM<br>ATTENDANCE | 53      | 48      | +10%         |

#### LitVans

|                               | 1H 2016 | 1H 2015 |       |
|-------------------------------|---------|---------|-------|
| PROGRAMS                      | 336     | 137     | +145% |
| ATTENDANCE                    | 10,972  | 4,439   | +147% |
| AVERAGE PROGRAM<br>ATTENDANCE | 33      | 32      | +3%   |

3rd van added in 2016.

Early Literacy Survey



Based on 496 responses.

## HDM(0)N1(0)N12UBH(CHIBRARY KEY PEREORMANCEHIND)(CA1(0)RSREPORTING JANUARY TO JUNE 2016FIRST HALF 2016



### EDMONTON PUBLIC LIBRARY KEY PERFORMANCE INDICATORSREPORTING JANUARY TO JUNE 2016FIRST HALF 2016