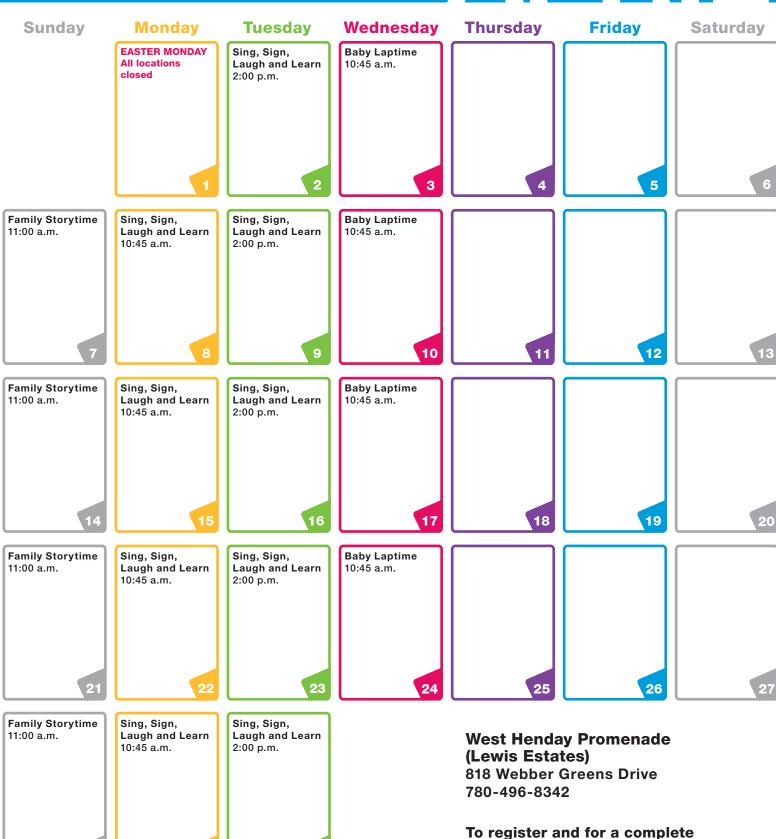

#### **Baby Laptime**

Enjoy delightful stories, songs, books, rhymes, finger plays and more, especially for babies. Cuddle with your baby and connect with other caregivers. **Ages up to 12 months.**NOTE: Registration recommended

## Sing, Sign Laugh and Learn

You and your child from birth to age three are invited to join us for songs, rhymes and signs! In this inclusive class, offered in collaboration with the Edmonton Early Intervention Program, parents/caregivers will interact one-on-one with their child while learning strategies to engage their child and enhance their child's communication and development through repetition, visuals and movement. **Ages birth to 3.**NOTE: Registration recommended

## **Family Storytime**

Enjoy stories, songs, and rhymes suitable for the whole family.